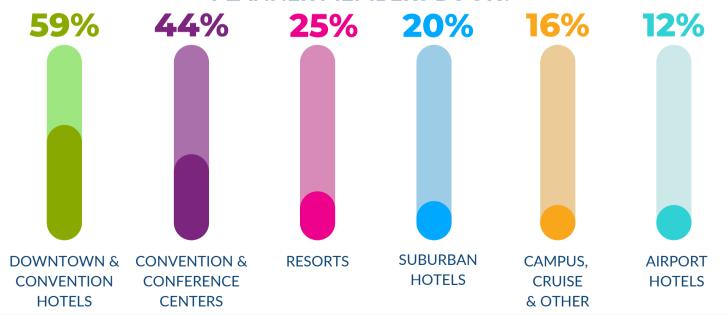

## Why MPI Kentucky Bluegrass Chapter?

Membership Data as of 2021



TOP PERFORMING

ONE OF THE 22 GLOBAL CHAPTERS NAMED A 'TOP PERFORMING' CHAPTER



# WHAT PROPERTY TYPES DO MPI KENTUCKY BLUEGRASS PLANNER MEMBERS BOOK?









# Strategic Partnership Packages

|                       | Type of<br>Partnership                                                   | Event Sponsor (one-time benefit)                | Silver<br>Sponsor<br>(annual benefit)            | Gold<br>Sponsor<br>(annual benefit)             | Diamond<br>Sponsor<br>(annual benefit)          | Platinum<br>Sponsor<br>(annual benefit)         |
|-----------------------|--------------------------------------------------------------------------|-------------------------------------------------|--------------------------------------------------|-------------------------------------------------|-------------------------------------------------|-------------------------------------------------|
| EDUCATIONAL<br>EVENTS | Sponsor Ribbon<br>on Name Ba