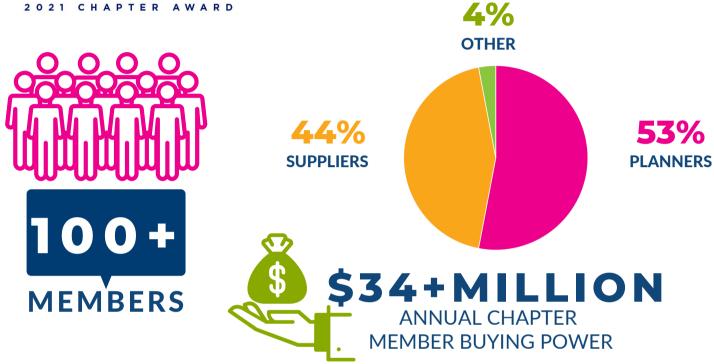

## Why MPI Kentucky Bluegrass Chapter?

Membership Data as of 2021

TOP PERFORMING

ONE OF THE 22 GLOBAL CHAPTERS NAMED A 'TOP PERFORMING' CHAPTER