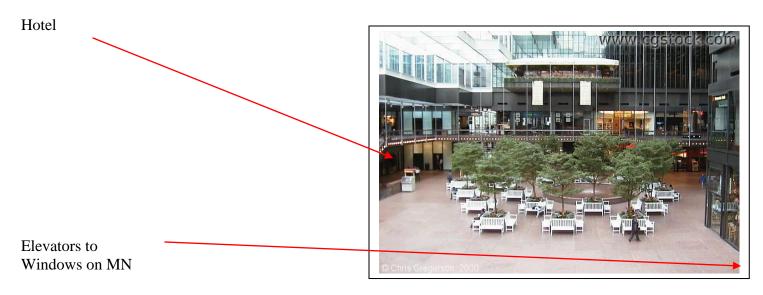

## From the Hotel, located within the IDS Building

Depart the Lobby through the entrance going into Crystal Court of the IDS Building. Cross Crystal Court, enter through the set of glass doors, take the set of elevators on the right which specify 50<sup>th</sup> floor. Select the 50 button in the elevator. Once you arrive to the 50<sup>th</sup> floor please follow signs to your meeting space.

## From the IDS Building Parking Ramp

Depart the Parking ramp from P1, P2 or P3 through the elevators, select M (Main floor), Once you arrive on M you are in Crystal Court of the IDS Building. Cross Crystal Court, enter through the set of glass doors, take the set of elevators on the right which specify 50<sup>th</sup> floor. Select the 50 button in the elevator. Once you arrive to the 50<sup>th</sup> floor please follow signs to your meeting space.