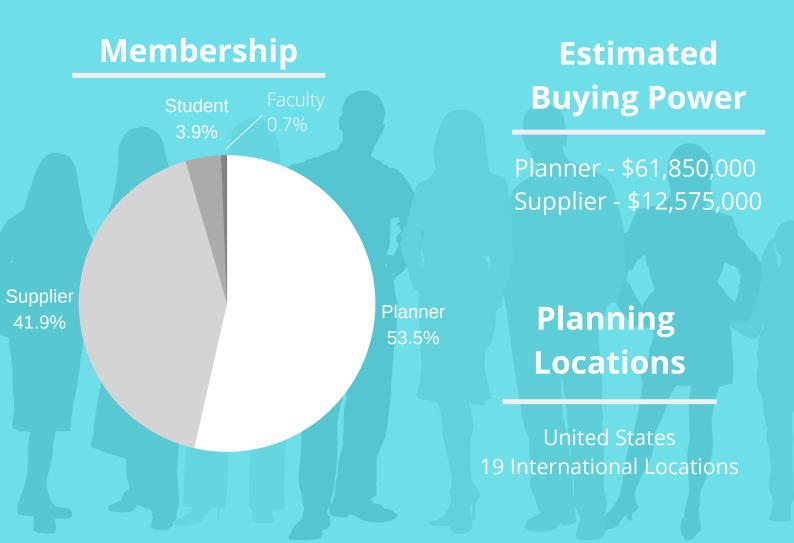

## The Value of Sponsorship

Get your message in front of the right people

Our 150+ chapter members have an estimated buying power of more than \$74M. Get your organization in front of these important industry professionals for maximum exposure to the meetings & events industry in Washington state.