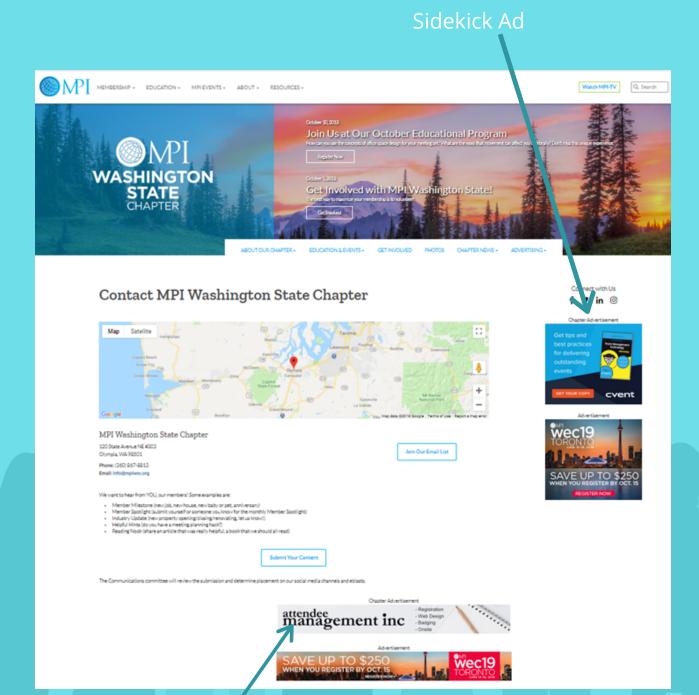

## **Website Advertising**

### www.mpiwsc.org

- More than 479 visitors monthly
- More than 2,000 page views per month

#### Sidekick Website Ads

- 300 x 250 pixels
- Includes link to your website

| Sidekick Ad | 3 Months | 6 Months | 9 Months | 12 Months |
|-------------|----------|----------|----------|-----------|
| Member      | \$450    | \$600    | \$800    | \$1,200   |
| Non-Member  | \$600    | \$900    | \$1,200  | \$1,500   |

### Inline Banner Website Ad

- 728 x 90 pixels
- Includes link to your website

| Inline Banner | 3 Months | 6 Months | 9 Months | 12 Months |
|---------------|----------|----------|----------|-----------|
| Member        | \$350    | \$500    | \$700    | \$1,000   |
| Non-Member    | \$500    | \$750    | \$900    | \$1,250   |